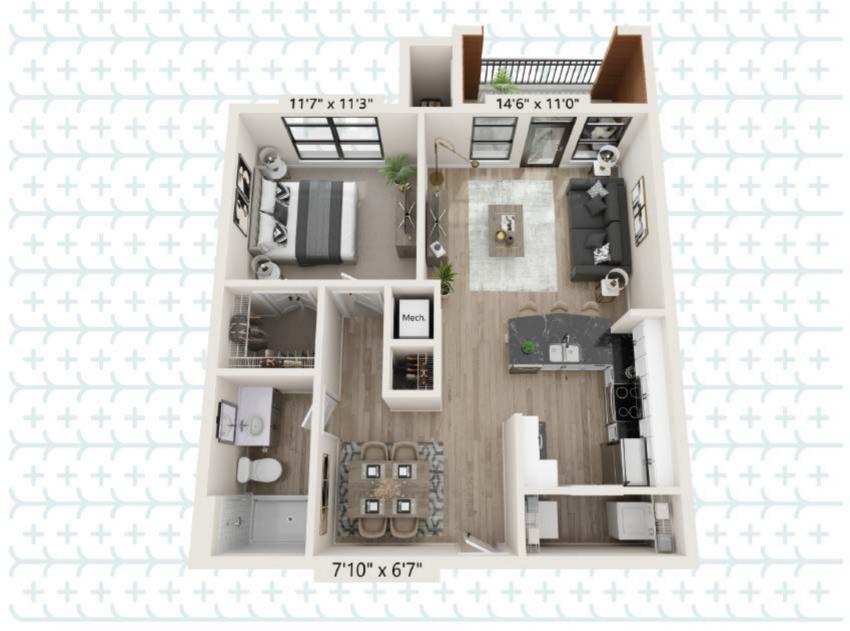

## ALPINE

1 bedroom with den 1 bathroom 795 square feet

| Unit:         |  |
|---------------|--|
| Quote:        |  |
| Availability: |  |
| Notes:        |  |

2 bedrooms 2 bathrooms 1,108 square feet

| Unit:         |  |
|---------------|--|
| Quote:        |  |
| Availability: |  |
| Notes:        |  |