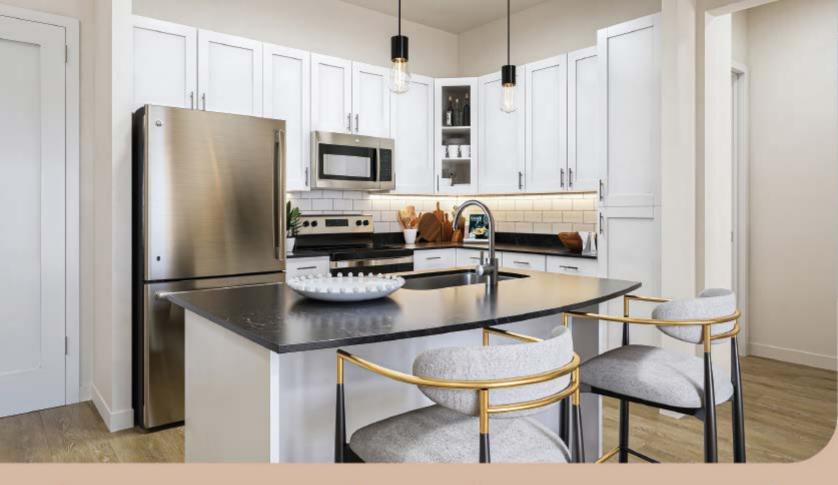

#### APARTMENT AMENTIES

Quartz Countertops 42" Cabinetry In-Unit Washer & Dryer Wood-Look Flooring Walk-In Closets 10' Ceilings Stainless Steel Appliances Keyless Entry Smart Thermostat ATT Fiber Internet All Electric Balcony Storage\* Pool View\* Courtyard View\*