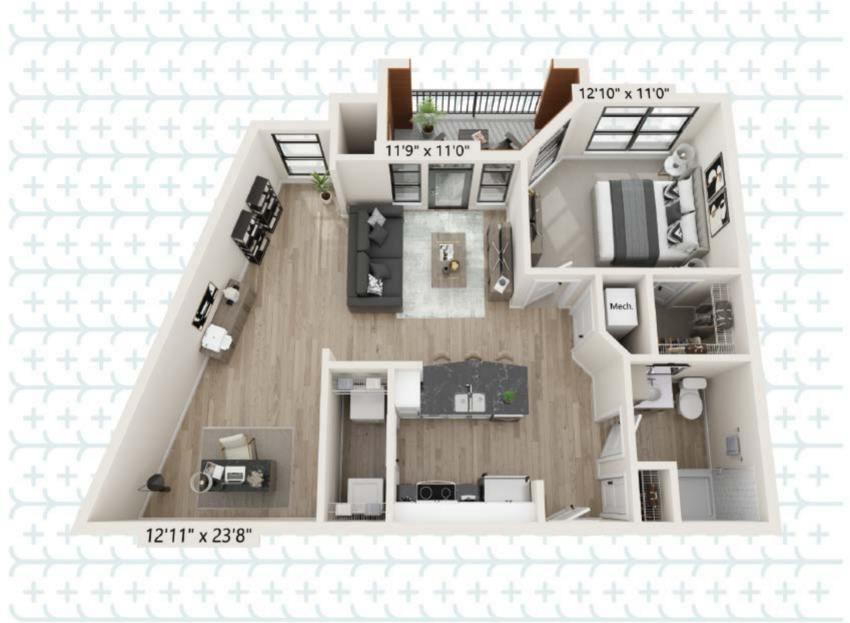

## ALPINE

1 bedroom with den 1 bathroom 795 square feet

| Unit:         |  |
|---------------|--|
| Quote:        |  |
| Availability: |  |
| Notes:        |  |

2 bedrooms 2 bathrooms 1,108 square feet

| Unit:         |  |
|---------------|--|
| Quote:        |  |
| Availability: |  |
| Notes:        |  |