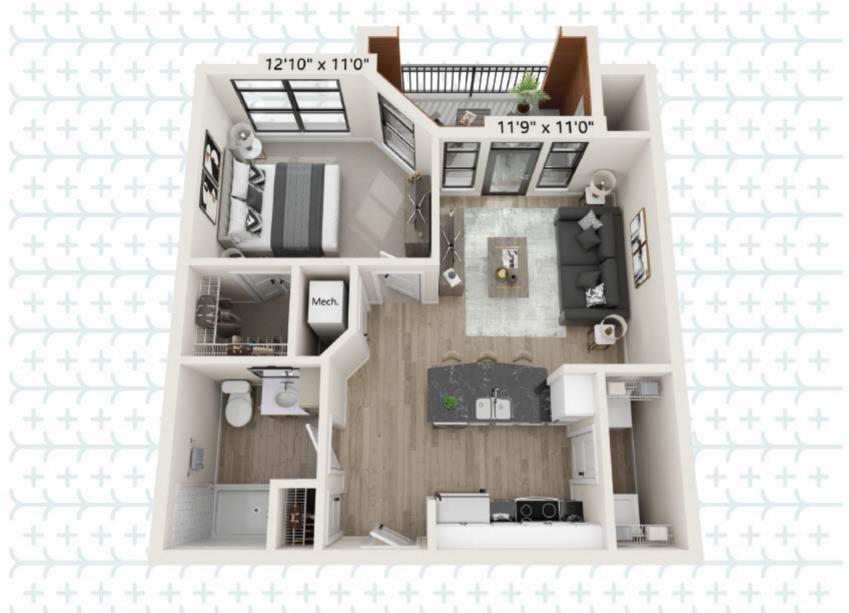

### SUMMIT

1 bedroom 1 bathroom 581 square feet

| Unit:         |  |
|---------------|--|
| Quote:        |  |
| Availability: |  |
| Notes:        |  |

| Ρ | EAŁ | < |
|---|-----|---|
|   |     |   |

1 bedroom 1 bathroom 708 square feet