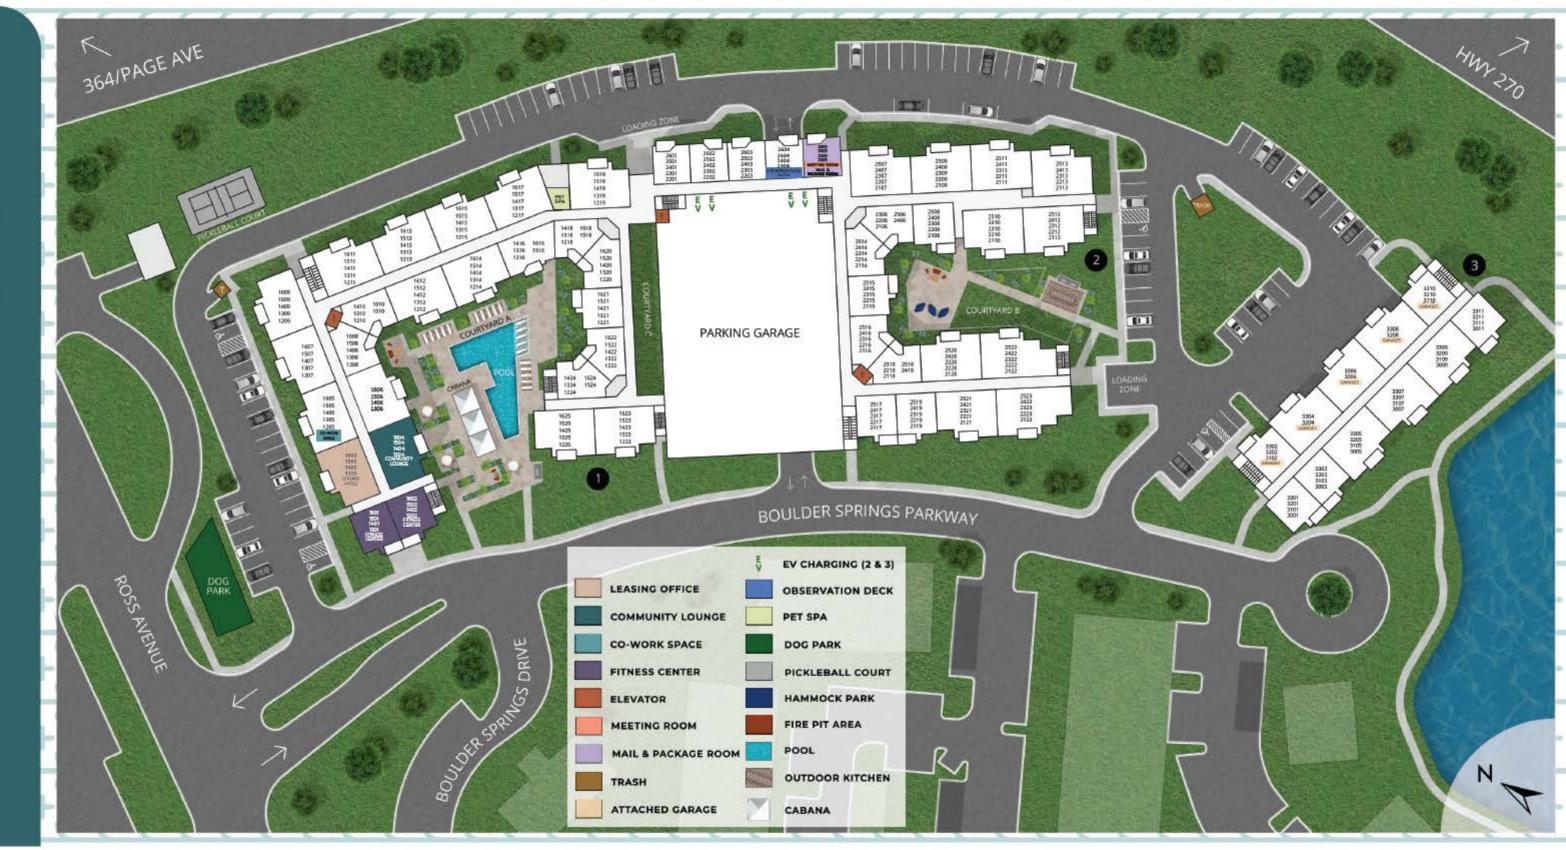

# SITE MAP

ENTERTAINMENT B&B Theatres Creve Coeur Upper Limits Rock CLimbing The Quarry at Crystal Springs

FITNESS Mov in Westport Westport Fitness Club Fitness FOOD Trainwreck Saloon La Bonne Bouchee Patisserie Bristol Seafood Grill

PARKS Creve Coeur Park Millennium Park Quiet Hollow Park

#### PET

Four Pretty Paws Mobile Pet Spa Wags in a Bag EarthWise Pet Supply & Grooming SCHOOL Ross Elementary School McKelvey Primary School Parkway North High School

12401 Boulder Springs Pkwy Maryland Heights, MO 63146