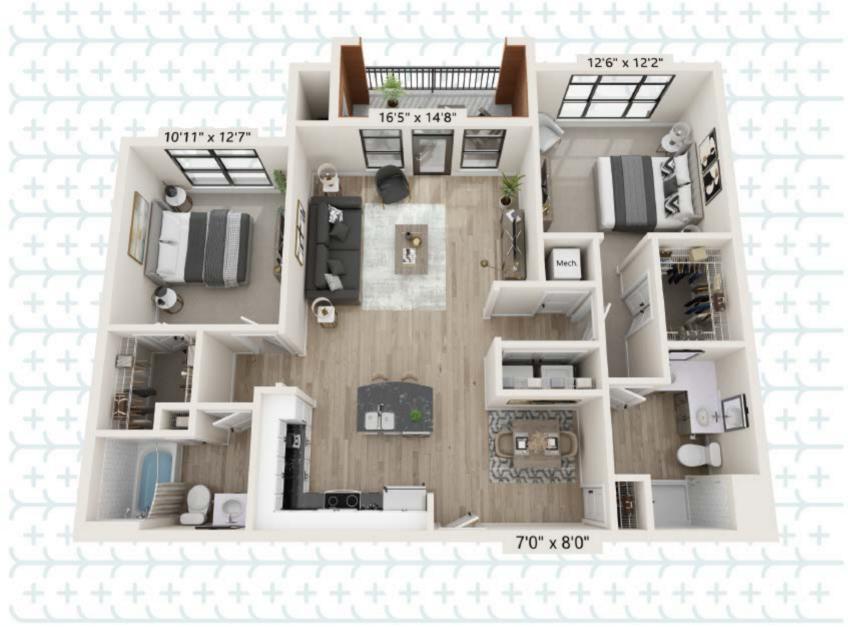

## ALPINE

1 bedroom with den 1 bathroom 795 square feet

| Unit:         |  |
|---------------|--|
| Quote:        |  |
| Availability: |  |
| Notes:        |  |

2 bedrooms 2 bathrooms 1,108 square feet

| Unit:         |  |
|---------------|--|
| Quote:        |  |
| Availability: |  |
| Notes:        |  |