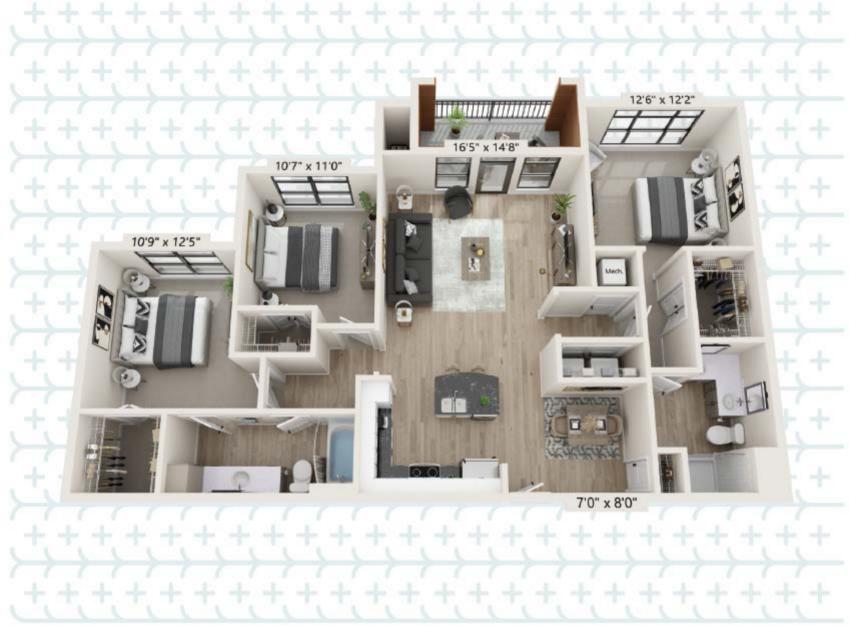

## PINNACLE

3 bedrooms 2 bathrooms 1,305 square feet

| Unit:         |   |
|---------------|---|
| Quote:        | 2 |
| Availability: |   |
| Notes:        |   |