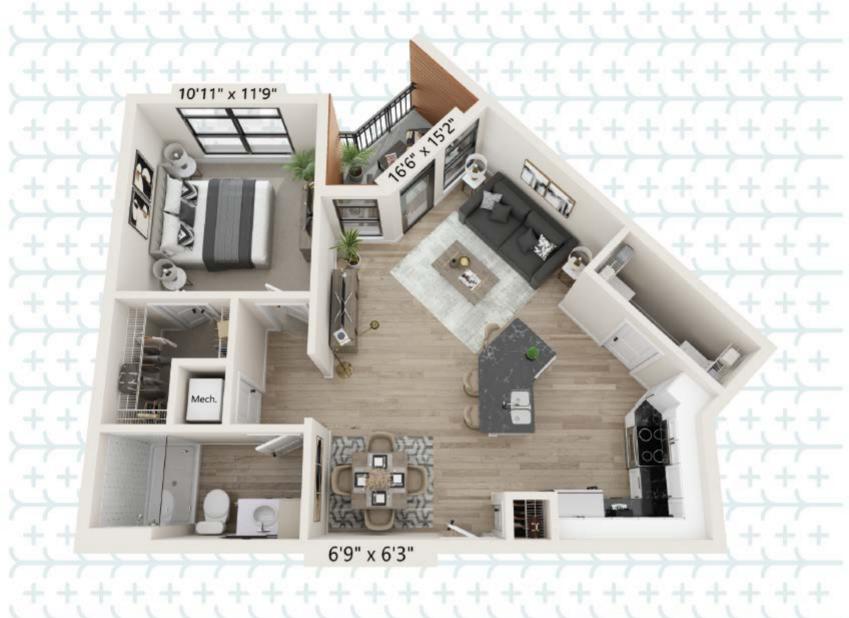

## CREST

1 bedroom 1 bathroom 716 square feet

| Unit:         |  |
|---------------|--|
| Quote:        |  |
| Availability: |  |
| Notes:        |  |